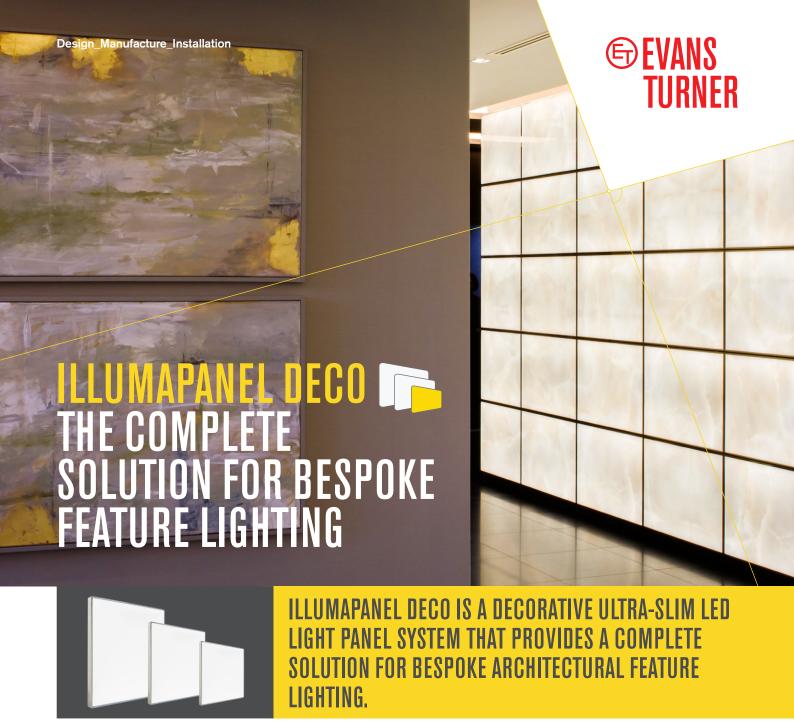

ILLUMAPANEL DECO is constructed with an 'LED Light Panel' encapsulated in a housing with a customised diffuser. This unique design makes it the perfect solution for achieving design aspirations.

Fully manufactured in the UK, Illumapanel Deco can be made to any bespoke size and shape (up to a maximum of 3000mm x 1500mm).

The flexibility of Illumanpanel makes it suitable for use on a wide range of projects:

- Lobby feature lighting
- Flooring (dance floors & glass walk-on floors)
- Lift lobby and car interiors
- Wall lighting
- Signage (way-finding and façade)