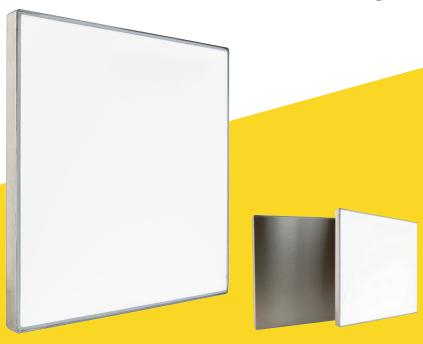

ILLUMAPANEL DECO is constructed with an 'LED Light Panel' encapsulated in a housing with a customised diffuser. This unique design makes it the perfect solution for achieving design aspirations.

Fully manufactured in the UK, Illumapanel Deco can be made to any bespoke size and shape (up to a maximum of 3000mm x 1500mm).

# ILLUMAPANEL DECO

| Item                  | Description                                                          |
|-----------------------|----------------------------------------------------------------------|
| ILLUMAPANEL DÉCO      | Luminaire cartridge                                                  |
| Casing                | Aluminium / stainless steel                                          |
| Diffuser              | Bespoke glass / polycarbonate                                        |
| Lighting              | LED light sheet / panel                                              |
| Max Size              | 3000mm x 1500mm. All bespoke sizes                                   |
| Thickness             | 18mm                                                                 |
| Weight                | From 18kg/m <sup>2</sup>                                             |
| Power Supply          | AC/DC 12v/24v adaptor                                                |
| Working Voltage       | DC 12v/DC 24v                                                        |
| Input Voltage         | AC 100-240v 50/60Hz                                                  |
| Luminous Efficacy     | LED 120 lm/W                                                         |
| Colour Temperature    | 3000k, 3700k, 4100k, 5300k, 6000k, 6500k                             |
| RGB                   | All colours of the spectrum with dimmers and controls                |
| Lifetime              | In excess of 50,000 hours (considerably longer when dimmed)          |
| Warranty              | 3 years                                                              |
| Design & Installation | Illumapanel is a tried and tested lighting solution for which we can |
|                       | provide full design and installation advice and support              |
|                       |                                                                      |

#### **Light Diffusion**

The standard Illumapanel has a front diffusing layer of toughened glass or polycarbonate designed to maximize the output from the LED light sheet and provide an even distribution across the face of the panel.